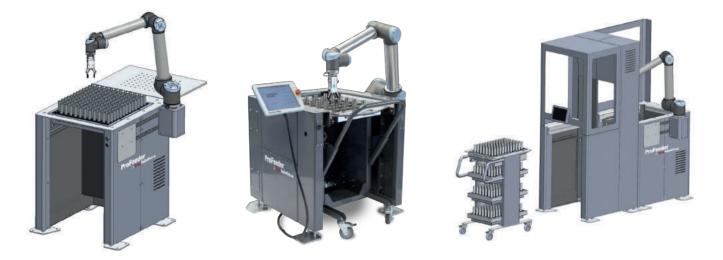

The ProFeeder from EasyRobotics is a compact modular robot cell, prepared for the installation of a robot. The ProFeeder modular system can be expanded in 3 step, from production automation of a small series that can be quickly changed, to the full automation of a large production series.