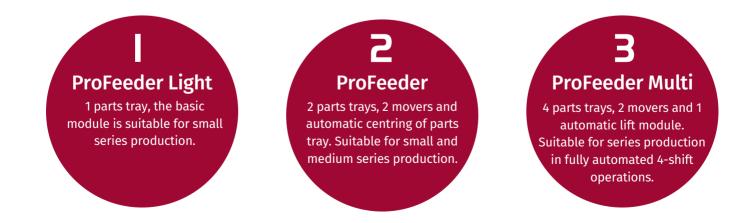

The ProFeeder from EasyRobotics is a compact modular robot cell, prepared for the installation of a robot. The ProFeeder modular system can be expanded in 3 step, from production automation of a small series that can be quickly changed, to the full automation of a large production series.